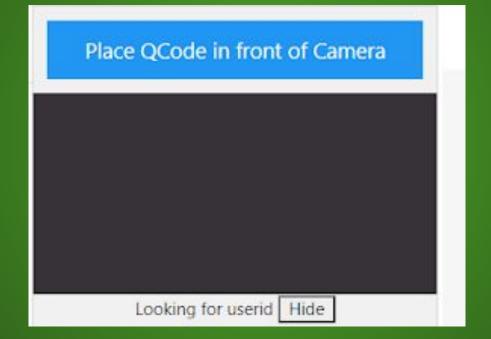

## The device camera should open up....

English | Français

Student's information will be populated here.

Qcode | Access & Use Policy (French) | Code of Conduct (French) | Department of Education and Early Childhood Development | Google Apps Support