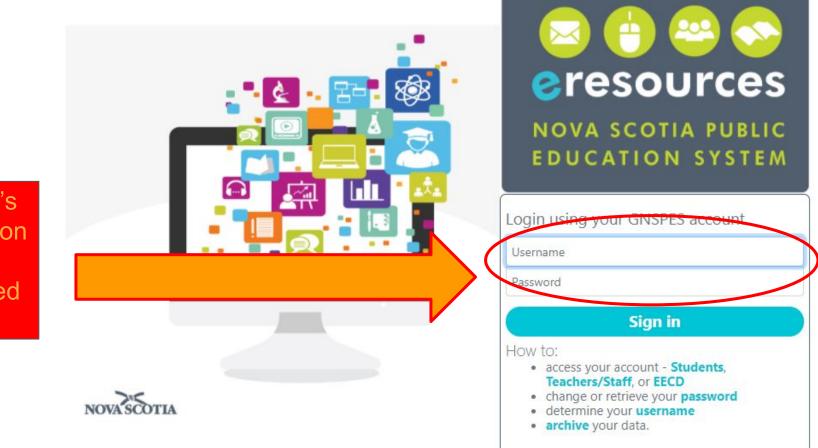

Student Login

English | Français

Students click on the QCode link.

## NOVA SCOTIA PUBLIC EDUCATION SYSTEM

CNICDEC account

|                                                           | y your GNSPES account                                                                                                                            |
|-----------------------------------------------------------|--------------------------------------------------------------------------------------------------------------------------------------------------|
| Username                                                  |                                                                                                                                                  |
| Password                                                  |                                                                                                                                                  |
|                                                           | Sign in                                                                                                                                          |
| <ul> <li>Teach</li> <li>change</li> <li>determ</li> </ul> | your account - <b>Students</b> ,<br>ers/Staff, or <b>EECD</b><br>e or retrieve your <b>password</b><br>nine your <b>username</b><br>e your data. |